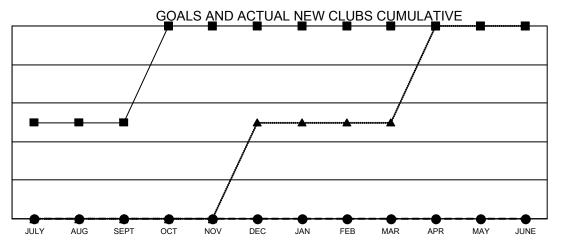

- CURRENT YEAR GOALS FOR NEW CLUBS

- ● - CURRENT YEAR ACTUAL NEW CLUBS

▲ - LAST YEAR ACTUAL NEW CLUBS