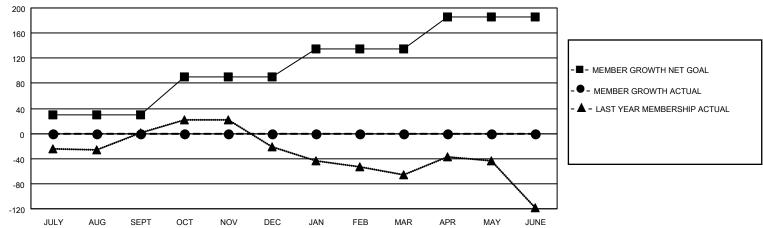

## GMT MONTHLY MEMBERSHIP PROGRESS REPORT

Multiple District 32

Results as of: 7/31/2024

**LOCATION: SOUTH CAROLINA** 

GMT: OPEN GMT CA 1

| Clubs                      |               |             |               | Members                    |                        |                         |                                                    |  |
|----------------------------|---------------|-------------|---------------|----------------------------|------------------------|-------------------------|----------------------------------------------------|--|
|                            | RESULTS FOR   | R 2024-2025 |               | RESULTS FOR 2024-2025      |                        |                         |                                                    |  |
| QUARTER                    | NEW CLUB GOAL | NEW CLUBS   | DROPPED CLUBS | QUARTER MEME               | BER GROWTH NET<br>GOAL | MEMBER GROWTH<br>ACTUAL | DROPPED<br>MEMBERS ACTUAL<br>(including transfers) |  |
| JULY/AUG/SEPT              | 1             | 0           | 0             | JULY/AUG/SEPT              | 30<br>60               | 35                      | 29<br>0                                            |  |
| OCT/NOV/DEC<br>JAN/FEB/MAR | 0             | 0           | 0             | OCT/NOV/DEC<br>JAN/FEB/MAR | 45                     | 0                       | 0                                                  |  |
| APR/MAY/JUNE               | 0             | 0           | 0             | APR/MAY/JUNE               | 50                     | 0                       | 0                                                  |  |

## GOALS AND ACTUAL MEMBERS CUMULATIVE

| DROPPED CLUBS: 0 |    | 13 CLUBS OF 116 ADDED 1 OR MORE<br>NEW MEMBERS | GENDER DISTRIBUTION  MALE 1,866 (63.97%) |                |     |
|------------------|----|------------------------------------------------|------------------------------------------|----------------|-----|
| DROPPED MEMBERS  |    |                                                | FEMALE                                   | 1,051 (36.03%) |     |
| DECEASED         | 3  | CLICK HERE FOR CUMULATIVE                      | TOTAL FAMILY UNIT MEMBERS                |                | 601 |
| CLUB CANCELLED   | 0  | MEMBERSHIP DATA                                | FAMILY MEMBERS PAYING HALF<br>DUES       |                | 204 |
| OTHER            | 25 |                                                |                                          |                | 304 |
| TOTAL            | 28 |                                                |                                          |                |     |